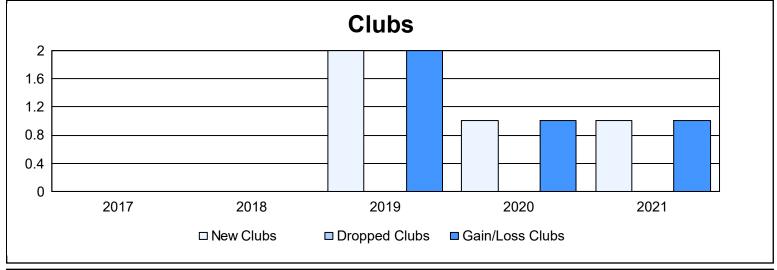

District 111WR As of June 2021 Cumulative

| Year      | New<br>Clubs | Dropped<br>Clubs | Gain/<br>Loss<br>Clubs | New<br>Members | Charter<br>Members | Reinstate<br>Members | Transfer<br>Members | Total<br>Member<br>Added | Total<br>Members<br>Dropped | Gain/<br>Loss<br>Members |
|-----------|--------------|------------------|------------------------|----------------|--------------------|----------------------|---------------------|--------------------------|-----------------------------|--------------------------|
| 2016-2017 | 0            | 0                | 0                      | 120            | 0                  | 0                    | 4                   | 124                      | 120                         | 4                        |
| 2017-2018 | 0            | 0                | 0                      | 111            | 0                  | 1                    | 0                   | 112                      | 112                         | 0                        |
| 2018-2019 | 2            | 0                | 2                      | 120            | 46                 | 1                    | 4                   | 171                      | 108                         | 63                       |
| 2019-2020 | 1            | 0                | 1                      | 93             | 31                 | 1                    | 3                   | 128                      | 134                         | -6                       |
| 2020-2021 | 1            | 0                | 1                      | 85             | 20                 | 2                    | 4                   | 111                      | 120                         | -9                       |
| Average   | 1            | 0                | 1                      | 106            | 19                 | 1                    | 3                   | 129                      | 119                         | 10                       |